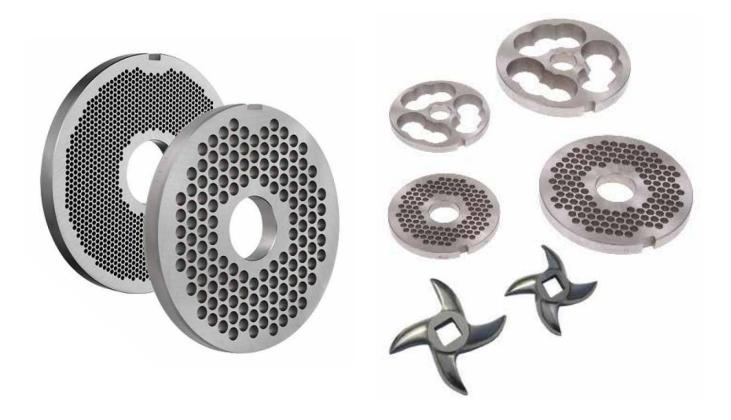

## HOLEPLATES, KNIVES AND PRECUTTERS

Designed for demanding working conditions and enhanced performance, our range of holeplates, knives and precutters are built with high quality tool steels, hardened and heat treated to last. Suitable for a full range of mincing needs and made to fit all mincers and grinders.

## **PRODUCT RANGE INCLUDES:**

- Mincer Holeplates
- Pre-Cutters
- Solid Cutters
- Dicer Blades
- Replacement Insert Blades
- Propeller Knives
- Silent Cutter Blades
- · Cross Cut Knives
- Circular Knives