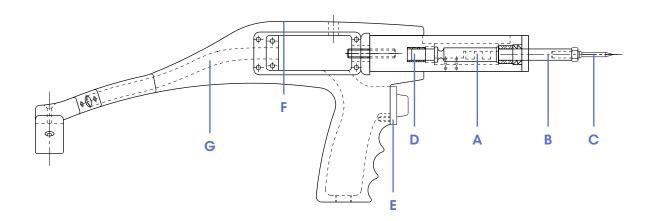

| Α | Gasket Lid, Seal Probe, Spring, Front Bush, Rear Bush,<br>Micro Switch, Carbon Brush, Probe Head Assy. |
|---|--------------------------------------------------------------------------------------------------------|
| В | Probe                                                                                                  |
| С | Probe Pin                                                                                              |
| D | S/S Box                                                                                                |

| Е | Trigger Switch  |
|---|-----------------|
| F | Indicator Light |
| G | Hand Piece      |