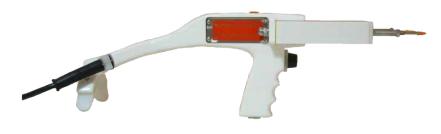

## STUNNER PISTOL

Part No: 3A295/B

### **FEATURES**

- Lightweight
- Retractable Spring Loaded S/S Probes
- Replaceable Hardened Probe Pins
- Plastic Coated Aluminium Pistol Grip
- Water Resistant Nylon Control Head
- Dual Trigger Safety Circuit