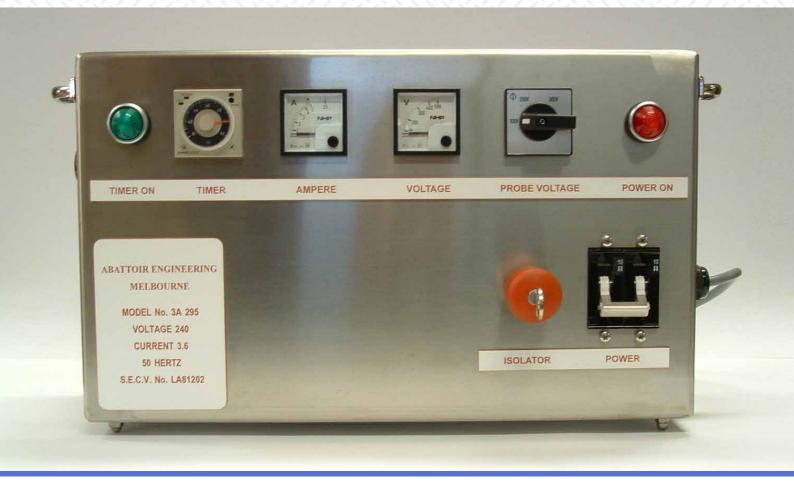

# **CONTROL BOX**

Part No: 3A295/A

### **FEATURES**

- Variable Voltage Selection (100 400V)
- Variable Cycle Timer
- Voltage and Ampere Gauges
- Dual Trigger Safety Circuit
- · Lockable Isolator Switch
- Stainless Steel Construction
- 240V Input Voltage
- SECV Acceptance