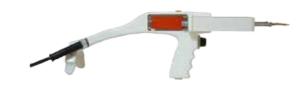

## STUNNER PISTOL

Part No: 3A295/B

### **FEATURES**

- Lightweight
- Retractable Spring Loaded S/S Probes
- Replaceable Hardened Probe Pins
- Plastic Coated Aluminium Pistol Grip
- Water Resistant Nylon Control Head
- Dual Trigger Safety Circuit