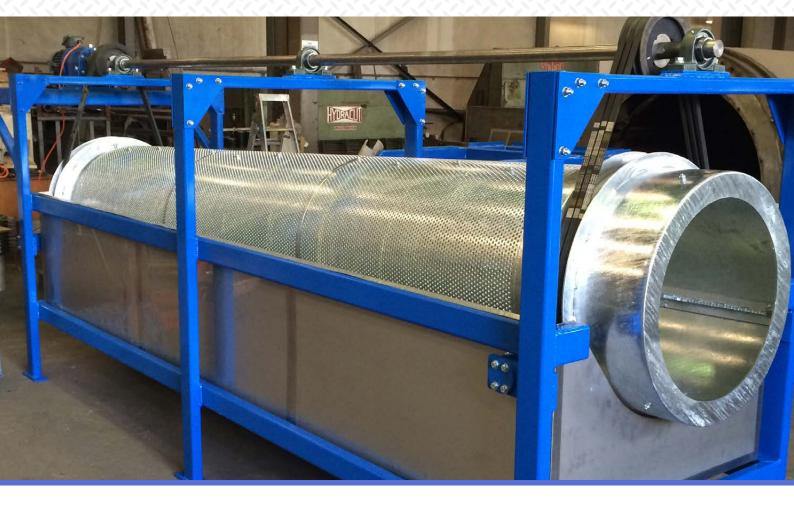

## **WASHER TROMMEL**

The purpose of the Washer Trommel is to wash and sieve material via a rotating perforated barrel. The barrel is manufactured from 5mm Mild Steel perforated plate with 10mm diameter holes. This is supported and driven by four support wheels and six vee belts. The overhead drive shaft is mounted on three pillow block bearings and direct coupled to a separate 1.5kW geared motor. The unit is fitted with a stainless steel drain tray and the overhead drive shaft is zinc plated.

Model No. 3A217

## **FEATURES**

- Overall Dimensions (mm):
  1350 (W) x 5300 (L) x 2100 (H)
- Perforated Barrel Hot Dip Galvanized.
- Welded RHS Frame Construction Hot Dip Galvanized
- Water Spray Pipe-c/w Valve and Manifold.
- Guards Stainless Steel
- 1.5Kw Inline Geared Motor
- Inline Drive via a Flexible Coupling.